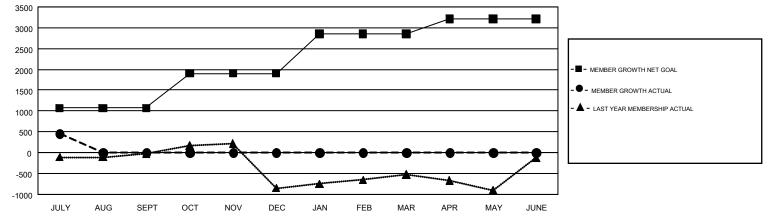

## GMT: VENKATA S RAJU DANTULURI

REPORT DOES NOT INCLUDE CLUBS IN UNDISTRICTED AREAS.

| Clubs<br>RESULTS FOR 2018-2019 |    |    |   | Members<br>RESULTS FOR 2018-2019 |       |     |     |  |
|--------------------------------|----|----|---|----------------------------------|-------|-----|-----|--|
|                                |    |    |   |                                  |       |     |     |  |
| JULY/AUG/SEPT                  | 29 | 20 | 2 | JULY/AUG/SEPT                    | 1,070 | 910 | 411 |  |
| OCT/NOV/DEC                    | 18 | 0  | 0 | OCT/NOV/DEC                      | 830   | 0   | 0   |  |
| JAN/FEB/MAR                    | 12 | 0  | 0 | JAN/FEB/MAR                      | 955   | 0   | 0   |  |
| APR/MAY/JUNE                   | 10 | 0  | 0 | APR/MAY/JUNE                     | 358   | 0   | 0   |  |