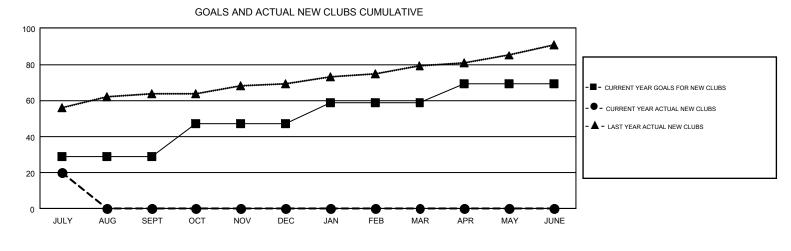

## GMT: VENKATA S RAJU DANTULURI

REPORT DOES NOT INCLUDE CLUBS IN UNDISTRICTED AREAS.

| Clubs<br>RESULTS FOR 2018-2019 |    |    |   | Members<br>RESULTS FOR 2018-2019 |       |     |     |  |
|--------------------------------|----|----|---|----------------------------------|-------|-----|-----|--|
|                                |    |    |   |                                  |       |     |     |  |
| JULY/AUG/SEPT                  | 29 | 20 | 2 | JULY/AUG/SEPT                    | 1,070 | 910 | 411 |  |
| OCT/NOV/DEC                    | 18 | 0  | 0 | OCT/NOV/DEC                      | 830   | 0   | 0   |  |
| JAN/FEB/MAR                    | 12 | 0  | 0 | JAN/FEB/MAR                      | 955   | 0   | 0   |  |
| APR/MAY/JUNE                   | 10 | 0  | 0 | APR/MAY/JUNE                     | 358   | 0   | 0   |  |